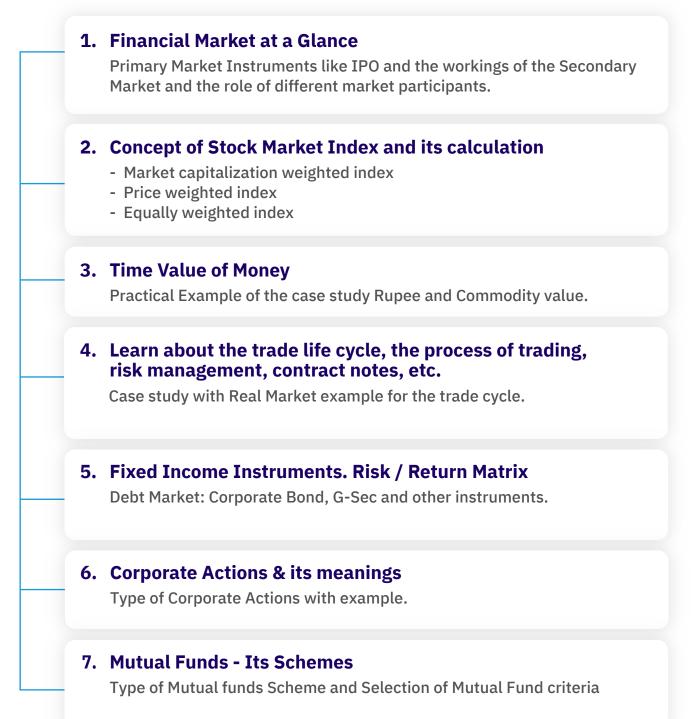

a Certificate of Completion from NSE Academy & Empirical Academy.



#### Practical Usage of Finance Knowledge

Understand the implications of finance on various corporate activities and helping to take decisions on a company's performance.



#### Create portfolios in Simulator Market

Learn to create a portfolio from scratch in the Simulator based practical training on Real Time.



## Smart discussion maker in the competitor world

Be in a better position to discuss relevant financial issues with finance managers/stakeholders in their organisation.



# Gain Knowledge in the corporate world

Understand why knowledge Financial Management is essential to grow up in the Organisational Chart?



## Self-paced recording sessions

Learn from anywhere at your comfort.

## **COURSE OUTLINE**



## THE FACULTY

Highly Qualified faculty (Including CA,CFA,FRM,MBA and PhD holders) having experience of working in the Corporate World. So that they can give a better understanding of financial concepts with real-world implications. Along with giving real-life example the faculty will also support you in solving the real-life scenario and help the learners innovate in business practice.

Empirical Academy faculty team includes outstanding educators and researchers from both the academic and business sectors, contributing towards the overall professional and personal growth of the students. Interactions with prominent leaders/senior executives from the industry, allowing you to benefit from the experience gained in leading positions around the globe. Empirical Academy Faculty are highly